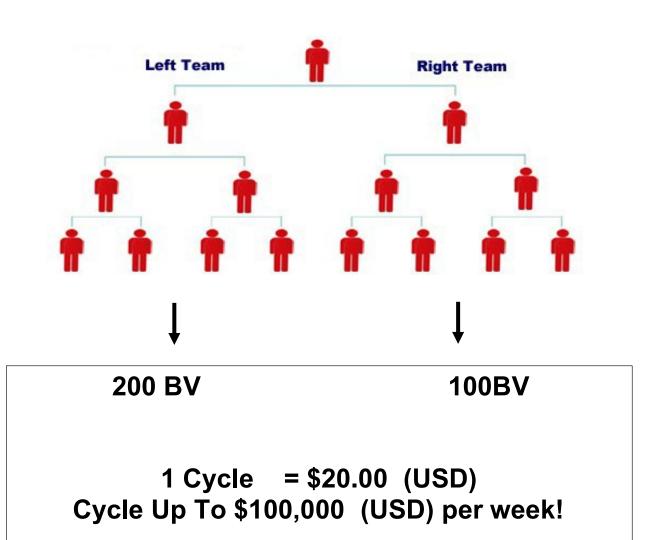

# 4. Dual Team Cycle Commissions - \$20.00 (USD) Per Cycle Paid Weekly

The Fast Start (First Order) Bonuses and Legacy Qualification Bonuses are paid out first before any BV is calculated in the Dual Team Cycle Commissions structure. The chart below shows the amount of BV from each of the Product Packages that is calculated in the Dual Team Commission Structure.

#### Qualification:

To qualify for Dual Team Cycle Commissions, requires 100BV (Personal) or greater and sponsor a minimum of two (2) IR's – one placed on the left team and one placed on the right team – who each produce 50BV or greater. If you do not satisfy the Dual Team Commissions qualification, but maintain a minimum 50BV, the computer will automatically accumulate and store unpaid sales volumes in your team(s) for future commissions calculations (upon qualification).

Each week that you qualify to cycle, all of the volume in your lesser leg matches your strong leg (100 to 200). The Volume for all available cycles is deducted. Next, your rank determines the maximum number cycles you can be paid on each week, and the income of each cycle. If there

are more cycles worth of Volume on your account than your rank's cycle cap, the Volume for ALL cycles is deducted, and you will be paid on your rank's cycle cap. Any remaining Volume will be carried over to the next pay period.

#### **RANK CYCLE CAPS**

Each week you cycle, your lesser leg matches your strong leg (100 to 200). All of the Volume for all of the cycles available on your account is deducted. If your account has the Volume for more cycles than your rank's cycle cap, you will be paid on your rank's maximum number of cycles, but the Volume for all cycles will be deducted. Any remaining volume will carry over to the next pay period.