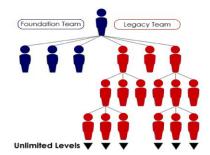

# 3. Legacy-Coded Qualification Bonus - \$100.00 (USD) Paid Weekly

Your first THREE personally enrolled IR's:

- ~ Who are qualified Ruby/Emerald IR's become your Foundation Team
- ~ Pay a \$100 Legacy-Coded Bonus to your first generation upline enroller who is a Legacy Qualified, Ruby or Emerald IR, and who maintains an active monthly volume of 100BV.

#### Qualification:

- ~ You have successfully built your Foundation Team,
- ~ You are a qualified Ruby or above,
- ~ Maintain 100BV monthly
- ~ Starting with your FOURTH (personal) qualified Ruby/Emerald IR...you receive the \$100/\$200 Legacy Qualification Bonus for each enrollee....the enrollee is "Legacy-Coded" to you.

#### Subsequently and UNLIMITED

You receive the first three qualified Ruby or Emerald IR's from each enrollee of your "Legacy-Coded" Reps, who in turn are coded to you, as are their first 3, and so on...UNLIMITED.